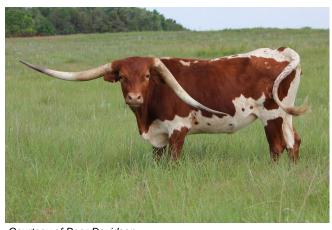

## **HELM Princess 902**

10/19/2019 Date of Birth: **Registration 1:** CI323259\*

Sale Price:

Breeder: Helm Cattle Company

Beautiful heifer from the heart of our breeding. Her special dam "Helm Grand Desire" has been a consistent producer for us and is the full sister to our "Helm Somethings Burning" (96" ttt). Her maternal Grand Dam "Asocl Burning Desire" is approaching 90" ttt and sits at the heart of our productive horn breeding program. Her Sire "Big League" has more twist in his Pedigree than a "Philadelphia Pretzel Factory" and is giving us consistent

72.0000 on 06/12/2023 TTT:

Courtesy of Bear Davidson

**BUBBA TUFF CHEX** 

ASOCL BURNING DESIRE

**COWBOY TUFF CHEX** 

**BL RIO GIZZY 933** 

HORSESHOE J ADVANCE

J.R. GRAND SLAM