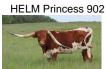

## **HELM Princess 902**

10/19/2019 Date of Birth: **Registration 1:** CI323259\*

Sale Price:

Breeder: Helm Cattle Company

Beautiful heifer from the heart of our breeding. Her special dam "Helm Grand Desire" has been a consistent producer for us and is the full sister to our "Helm Somethings Burning" (96" ttt). Her maternal Grand Dam "Asocl Burning Desire" is approaching 90" ttt and sits at the heart of our productive horn breeding program. Her Sire "Big League" has more twist in his Pedigree than a "Philadelphia Pretzel Factory" and is giving us consistent